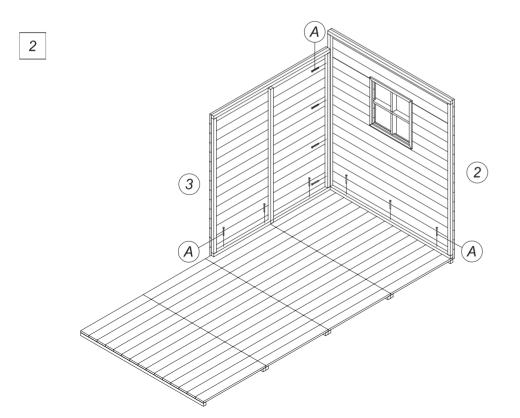

|     | List of Clotherits |                            |            |          |  |  |  |
|-----|--------------------|----------------------------|------------|----------|--|--|--|
| No. |                    | Name                       | Dimensions | Quantity |  |  |  |
| 1   |                    | Floor .                    | 1180x595   | 4        |  |  |  |
| 2   |                    | Side wall with window      | 1180x1325  | 1        |  |  |  |
| 3   |                    | Rear wall                  | 1120x1185  | 1        |  |  |  |
| 4   |                    | Side wall with window      | 1180x1480  | 1        |  |  |  |
| 5   |                    | Front wall                 | 1120x1185  | 1        |  |  |  |
| 6   |                    | Masking lathe              | 40x15x1160 | 4        |  |  |  |
| _   |                    | Masking lathe of the floor |            |          |  |  |  |