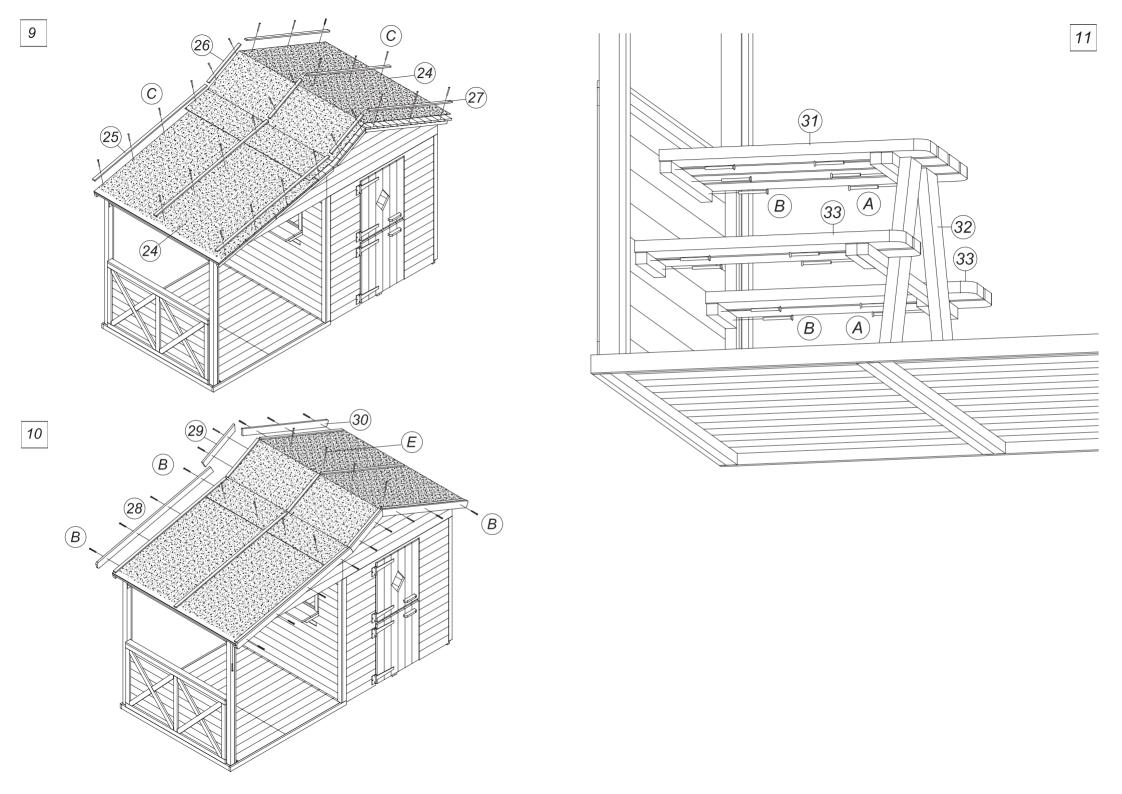

| Roof of porch   Roof of porch   Roof of house   A 10x1350   1                                                                                                                                                                                                                                                                                                                                                                                                                                                                                                                                     |    |                   | -               |            |     |
|---------------------------------------------------------------------------------------------------------------------------------------------------------------------------------------------------------------------------------------------------------------------------------------------------------------------------------------------------------------------------------------------------------------------------------------------------------------------------------------------------------------------------------------------------------------------------------------------------|----|-------------------|-----------------|------------|-----|
| Roof of house                                                                                                                                                                                                                                                                                                                                                                                                                                                                                                                                                                                     | 21 |                   | Roof of porch   | 660x1350   | 2   |
| Roofing   25x15x1250   1   26                                                                                                                                                                                                                                                                                                                                                                                                                                                                                                                                                                     | 22 |                   | Roof of house   | 410x1350   | 1   |
| Lath of roofing   25x15x1250   1                                                                                                                                                                                                                                                                                                                                                                                                                                                                                                                                                                  | 23 |                   | Roof of house   | 1000x1350  | 1   |
| 26         Lath of roofing         25x15x420         1           27         Lath of roofing         25x15x970         1           28         Verge         15x70x1345         2           29         Verge         15x70x440         2           30         Verge         15x70x1025         2           31         Top of table         600x400         1           32         Bench of table         600x195         2           A         Wood screws         3x35         111           B         Wood screws         3x30         89           C         Wood screws         3x25         27 | 24 |                   | Roofing         |            |     |
| Lath of roofing   25x15x970   1                                                                                                                                                                                                                                                                                                                                                                                                                                                                                                                                                                   | 25 |                   | Lath of roofing | 25x15x1250 | 1   |
| 28         Verge         15x70x1345         2           29         Verge         15x70x440         2           30         Verge         15x70x1025         2           Top of table           600x400         1           Frame of table           32         Bench of table         600x195         2           A         Wood screws         3x35         111           B         Wood screws         3x30         89           C         Wood screws         3x25         27                                                                                                                   | 26 |                   | Lath of roofing | 25x15x420  | 1   |
| Verge                                                                                                                                                                                                                                                                                                                                                                                                                                                                                                                                                                                             | 27 |                   | Lath of roofing | 25x15x970  | 1   |
| 30                                                                                                                                                                                                                                                                                                                                                                                                                                                                                                                                                                                                | 28 |                   | Verge           | 15x70x1345 | 2   |
| Top of table  Top of table  600x400 1  Frame of table  600x195 2  A Wood screws 3x35 111  B Wood screws 3x30 89  C Wood screws 3x25 27                                                                                                                                                                                                                                                                                                                                                                                                                                                            | 29 |                   | Verge           | 15x70x440  | 2   |
| 31                                                                                                                                                                                                                                                                                                                                                                                                                                                                                                                                                                                                | 30 |                   | Verge           | 15x70x1025 | 2   |
| 32 Bench of table 600x195 2  A Wood screws 3x35 111  B Wood screws 3x30 89  C Wood screws 3x25 27                                                                                                                                                                                                                                                                                                                                                                                                                                                                                                 | 31 |                   | Top of table    | 600x400    | 1   |
| A                                                                                                                                                                                                                                                                                                                                                                                                                                                                                                                                                                                                 | 32 |                   | Frame of table  |            | 1   |
| B         Wood screws         3x30         89           C         Wood screws         3x25         27                                                                                                                                                                                                                                                                                                                                                                                                                                                                                             | 33 |                   | Bench of table  | 600x195    | 2   |
| C Wood screws 3x25 27                                                                                                                                                                                                                                                                                                                                                                                                                                                                                                                                                                             | Α  | \(\frac{1}{2}\)   | Wood screws     | 3x35       | 111 |
|                                                                                                                                                                                                                                                                                                                                                                                                                                                                                                                                                                                                   | В  | \ <u></u>         | Wood screws     | 3x30       | 89  |
| D   Wood screws 3,5x16 12                                                                                                                                                                                                                                                                                                                                                                                                                                                                                                                                                                         | С  | \(\summannamman\) | Wood screws     | 3x25       | 27  |
|                                                                                                                                                                                                                                                                                                                                                                                                                                                                                                                                                                                                   | D  | V                 | Wood screws     | 3,5x16     | 12  |
| E Nails 8                                                                                                                                                                                                                                                                                                                                                                                                                                                                                                                                                                                         | E  |                   | Nails           |            | 8   |