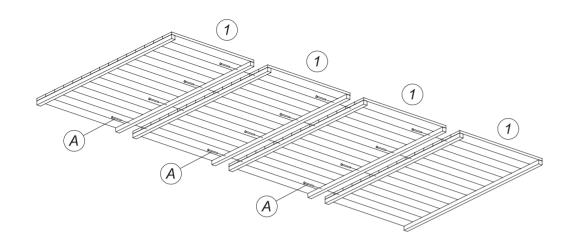

|     | List of Clotherits |                            |            |          |  |  |  |
|-----|--------------------|----------------------------|------------|----------|--|--|--|
| No. |                    | Name                       | Dimensions | Quantity |  |  |  |
| 1   |                    | Floor .                    | 1180x595   | 4        |  |  |  |
| 2   |                    | Side wall with window      | 1180x1325  | 1        |  |  |  |
| 3   |                    | Rear wall                  | 1120x1185  | 1        |  |  |  |
| 4   |                    | Side wall with window      | 1180x1480  | 1        |  |  |  |
| 5   |                    | Front wall                 | 1120x1185  | 1        |  |  |  |
| 6   |                    | Masking lathe              | 40x15x1160 | 4        |  |  |  |
| _   |                    | Masking lathe of the floor |            |          |  |  |  |