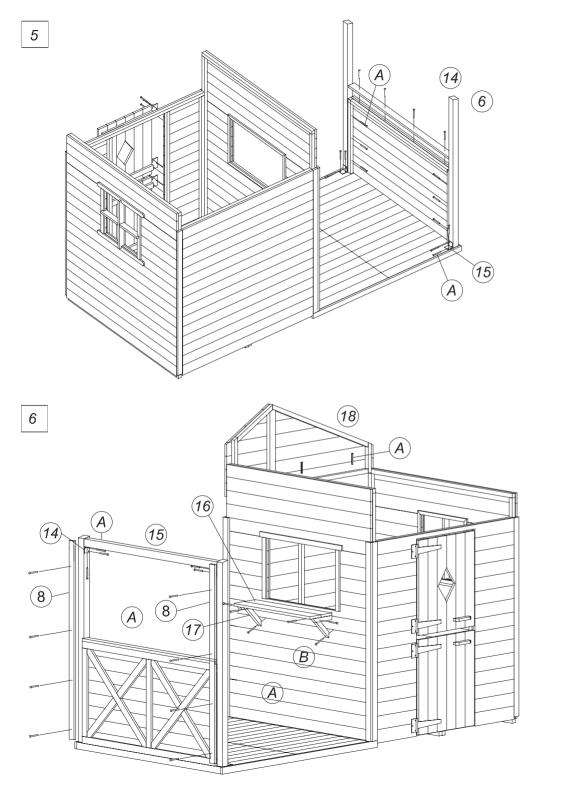

## **TAWERNA**

| 8                    | Masking lathe of the floor                                         | 40x15x1180                                       | 5                |
|----------------------|--------------------------------------------------------------------|--------------------------------------------------|------------------|
| 9                    | Upper door                                                         | 460x560                                          | 1                |
| 10                   | Lower door                                                         | 460x560                                          | 1                |
| 11                   | Railing                                                            | 1090x600                                         | 1                |
|                      |                                                                    |                                                  |                  |
| 12                   | Lath of railing                                                    | 55x15x1090                                       | 1                |
| 12<br>13             | Lath of railing Pillar of the roof                                 | 55x15x1090<br>45x45x1210                         | 2                |
|                      |                                                                    |                                                  |                  |
| 13                   | Pillar of the roof                                                 |                                                  | 2                |
| 13                   | Pillar of the roof Steel angle                                     | 45x45x1210                                       | 6                |
| 13<br>14<br>15       | Pillar of the roof  Steel angle  Crossbeam                         | 45x45x1210<br>45x45x1090                         | 6                |
| 13<br>14<br>15       | Pillar of the roof  Steel angle  Crossbeam  Bracket                | 45x45x1210<br>45x45x1090<br>630x180              | 6 1              |
| 13<br>14<br>15<br>16 | Pillar of the roof  Steel angle  Crossbeam  Bracket  Shelf bracket | 45x45x1210<br>45x45x1090<br>630x180<br>25x25x190 | 2<br>6<br>1<br>1 |

|     | List of Clotherits |                            |            |          |  |  |  |
|-----|--------------------|----------------------------|------------|----------|--|--|--|
| No. |                    | Name                       | Dimensions | Quantity |  |  |  |
| 1   |                    | Floor .                    | 1180x595   | 4        |  |  |  |
| 2   |                    | Side wall with window      | 1180x1325  | 1        |  |  |  |
| 3   |                    | Rear wall                  | 1120x1185  | 1        |  |  |  |
| 4   |                    | Side wall with window      | 1180x1480  | 1        |  |  |  |
| 5   |                    | Front wall                 | 1120x1185  | 1        |  |  |  |
| 6   |                    | Masking lathe              | 40x15x1160 | 4        |  |  |  |
| _   |                    | Masking lathe of the floor |            |          |  |  |  |