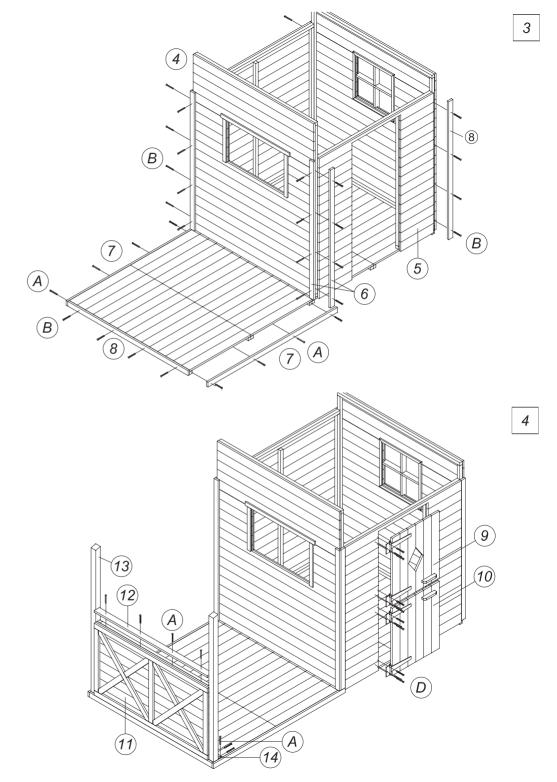

## **TAWERNA**

| 8                    | Masking lathe of the floor                                         | 40x15x1180                                       | 5                |
|----------------------|--------------------------------------------------------------------|--------------------------------------------------|------------------|
| 9                    | Upper door                                                         | 460x560                                          | 1                |
| 10                   | Lower door                                                         | 460x560                                          | 1                |
| 11                   | Railing                                                            | 1090x600                                         | 1                |
|                      |                                                                    |                                                  |                  |
| 12                   | Lath of railing                                                    | 55x15x1090                                       | 1                |
| 12<br>13             | Lath of railing Pillar of the roof                                 | 55x15x1090<br>45x45x1210                         | 2                |
|                      |                                                                    |                                                  |                  |
| 13                   | Pillar of the roof                                                 |                                                  | 2                |
| 13                   | Pillar of the roof Steel angle                                     | 45x45x1210                                       | 6                |
| 13<br>14<br>15       | Pillar of the roof  Steel angle  Crossbeam                         | 45x45x1210<br>45x45x1090                         | 6                |
| 13<br>14<br>15       | Pillar of the roof  Steel angle  Crossbeam  Bracket                | 45x45x1210<br>45x45x1090<br>630x180              | 6 1              |
| 13<br>14<br>15<br>16 | Pillar of the roof  Steel angle  Crossbeam  Bracket  Shelf bracket | 45x45x1210<br>45x45x1090<br>630x180<br>25x25x190 | 2<br>6<br>1<br>1 |

|     | List of Clotherits |                            |            |          |  |  |  |
|-----|--------------------|----------------------------|------------|----------|--|--|--|
| No. |                    | Name                       | Dimensions | Quantity |  |  |  |
| 1   |                    | Floor .                    | 1180x595   | 4        |  |  |  |
| 2   |                    | Side wall with window      | 1180x1325  | 1        |  |  |  |
| 3   |                    | Rear wall                  | 1120x1185  | 1        |  |  |  |
| 4   |                    | Side wall with window      | 1180x1480  | 1        |  |  |  |
| 5   |                    | Front wall                 | 1120x1185  | 1        |  |  |  |
| 6   |                    | Masking lathe              | 40x15x1160 | 4        |  |  |  |
| _   |                    | Masking lathe of the floor |            |          |  |  |  |