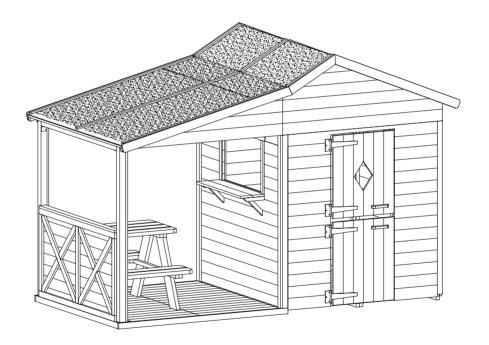

|     | List of Clotherits |                            |            |          |  |  |  |
|-----|--------------------|----------------------------|------------|----------|--|--|--|
| No. |                    | Name                       | Dimensions | Quantity |  |  |  |
| 1   |                    | Floor .                    | 1180x595   | 4        |  |  |  |
| 2   |                    | Side wall with window      | 1180x1325  | 1        |  |  |  |
| 3   |                    | Rear wall                  | 1120x1185  | 1        |  |  |  |
| 4   |                    | Side wall with window      | 1180x1480  | 1        |  |  |  |
| 5   |                    | Front wall                 | 1120x1185  | 1        |  |  |  |
| 6   |                    | Masking lathe              | 40x15x1160 | 4        |  |  |  |
| _   |                    | Masking lathe of the floor |            |          |  |  |  |